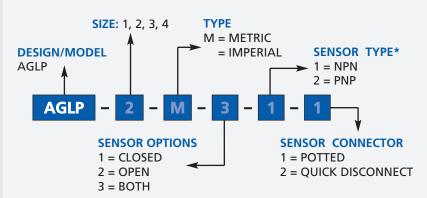

#### **HOW TO ORDER**

When ordering, please specify: Design/Model Number and Options.

\* NOTE: Hall Effect 4mm dia., 5-24 VDC, 22 mA and comes with 2 meter cable or quick disc.

Sensor Part # SHN01, SHNQ3, SHP01, SHPQ3