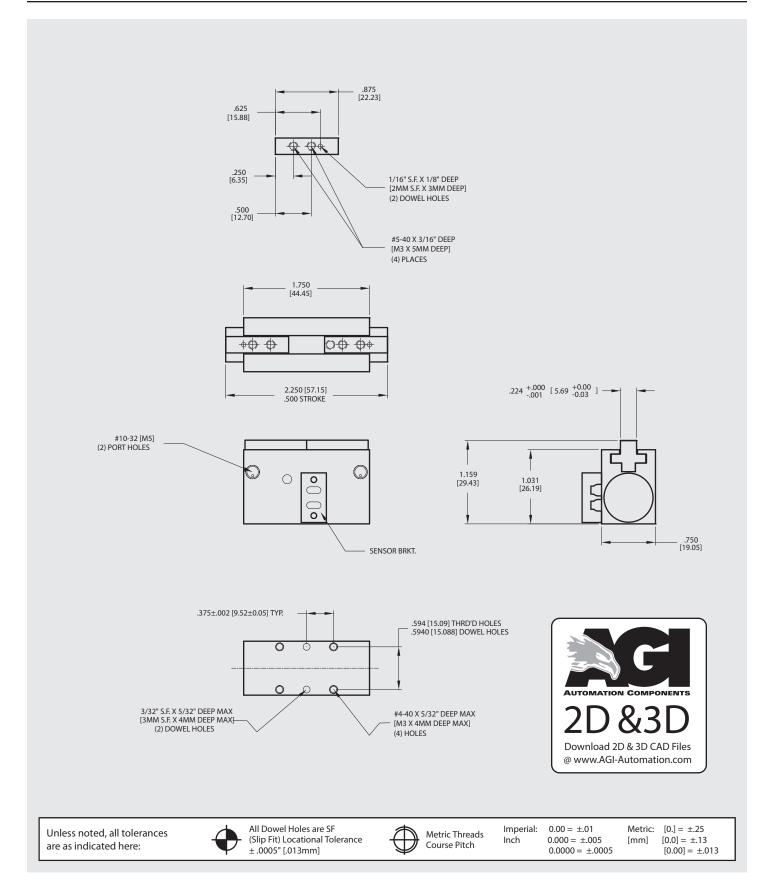

#### **SPECIFICATIONS**

Design: Parallel, Double Acting,

Synchronized Jaws

**Stroke:** 0.50 in [12.7 mm]

Gripping Force @ 80 PSI [5.5 BAR]

Closing: 10 lbs [44 N] Opening: 10 lbs [44 N]

Time:

Close: 0.12 sec [0.12 sec] Open: 0.12 sec [0.12 sec]

Pressure Range:

Low/High 10-100 PSI [.7-7 BAR]

**Temperature Range:** 

Low/High -20°/180°F [-28°/80°C]

Side Play:  $\pm 0.001$  [.03 mm]

**Loading Capacity:** 

 Max Tensile T
 Static 65 lbs 20 lbs [289 N]
 Earn 1 [89 N]

 Max Compressive C
 65 lbs 20 lbs 20 lbs [289 N]
 20 lbs [89 N]

 Max Moment Mx
 60 in/lb
 15 in/lb

 [6.7 Nm]
 [1.6 Nm]

 Max Moment My
 60 in/lb
 20 in/lb

 [6.7 Nm]
 [2.2 Nm]

 Max Moment Mz
 60 in/lb
 15 in/lb

 [6.7 Nm]
 15 in/lb

 [6.7 Nm]
 [1.6 Nm]

Material: High Strength, Hard Coated aluminum bronze alloys, Steel

**Weight:** 2 oz [56 g] **Piston Diameter:** .625 in [15.8 mm]

January 2009 - PATENTED Made in the USA