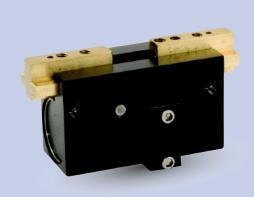

## **AGLP-2** Parallel Gripper

### T-Slot Bearing Series, Low Profile

#### **FEATURES AND BENEFITS**

- Jaws are T-Slot bearing supported to prevent jaw breakage and offer superior load bearing performance.
- Rugged rack and pinion synchronizing.
- High gripping force to weight ratio.
- Compact design with long stroke.
- True parallel jaw motion for easy tooling.
- Units are permanently lubricated for non-lube air operation, allowing for compliance with OSHA regulations.
- Hall effect sensors are available to monitor open and closed position of the jaws.
- AGLP is fully field repairable for cost savings and minimum down time

#### **SPECIFICATIONS**

Design: Parallel, Double Acting,

Synchronized Jaws

**Stroke:** 0.50 in [12.7 mm]

Gripping Force @ 80 PSI [5.5 BAR]

Closing: 10 lbs [44 N] Opening: 10 lbs [44 N]

Time:

Close: 0.12 sec [0.12 sec] Open: 0.12 sec [0.12 sec]