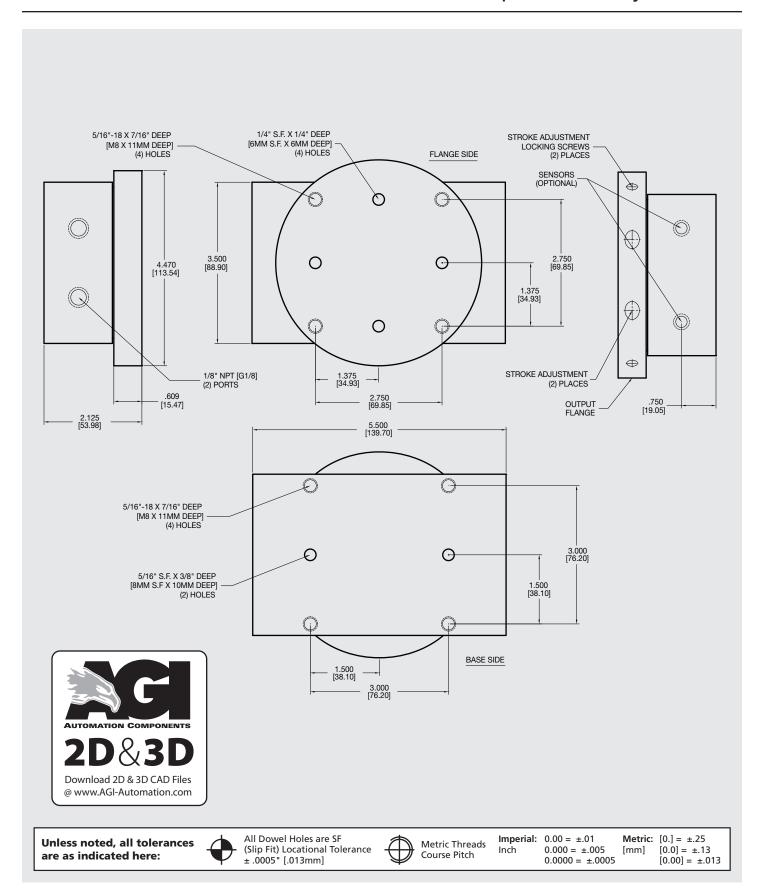

* 

@80 psi [5.5 BAR] 100 in/lb [11.3 Nm]

**Bearing Load:** 

Dynamic 1390 lbs [6180 N] Static 2150 lbs [9560 N]

**Rotation Time:** No load .40 second

**Pressure Range:** 

30-120 PSI [2-8 BAR] Low/High

**Temperature Range:** 

Low/High -20°/180°F [-28°/80°C]

Backlash: 7ero

**Accuracy:** .001 concentric and

perpendicular to axis

of rotation

Material: High Strength, Hard Coated Aluminum Alloys, Steel

5.0 lb Weight: [2.3 kg]

Piston Diameter: (2x) 1.25 in [32 mm]

January 2009 - PATENTED Made in the USA

### LOADING INFORMATION



WARNING! Do not exceed tooling jaw length.

### **HOW TO ORDER**

When ordering, please specify: Design/Model Number and Options.



Sensor Part # SPC05, SPQ05, SNC05, SNQ05



# AGR-4 Rotary Actuator Low Profile, Zero Backlash, Optional Rotary Manifold





# AGR-4 Rotary Actuator Low Profile, Zero Backlash, Optional Rotary Manifold





# AGR-4 Rotary Actuator Low Profile, Zero Backlash, Optional Rotary Manifold