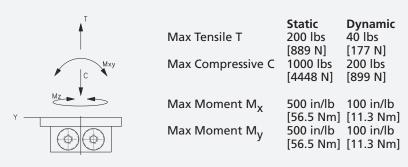

**Bearing Load:** 

Dynamic 1390 lbs [6180 N] Static 2150 lbs [9560 N]

**Rotation Time:** No load .40 second

**Pressure Range:** 

30-120 PSI [2-8 BAR] Low/High

**Temperature Range:** 

Low/High -20°/180°F [-28°/80°C]