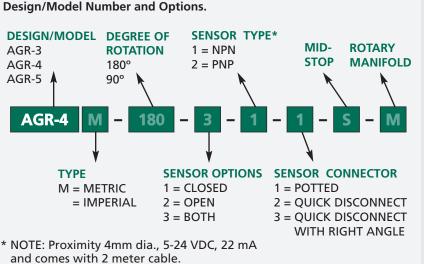

### **HOW TO ORDER**

When ordering, please specify: Design/Model Number and Options.

Sensor Part # SPC05, SPQ05, SNC05, SNQ05