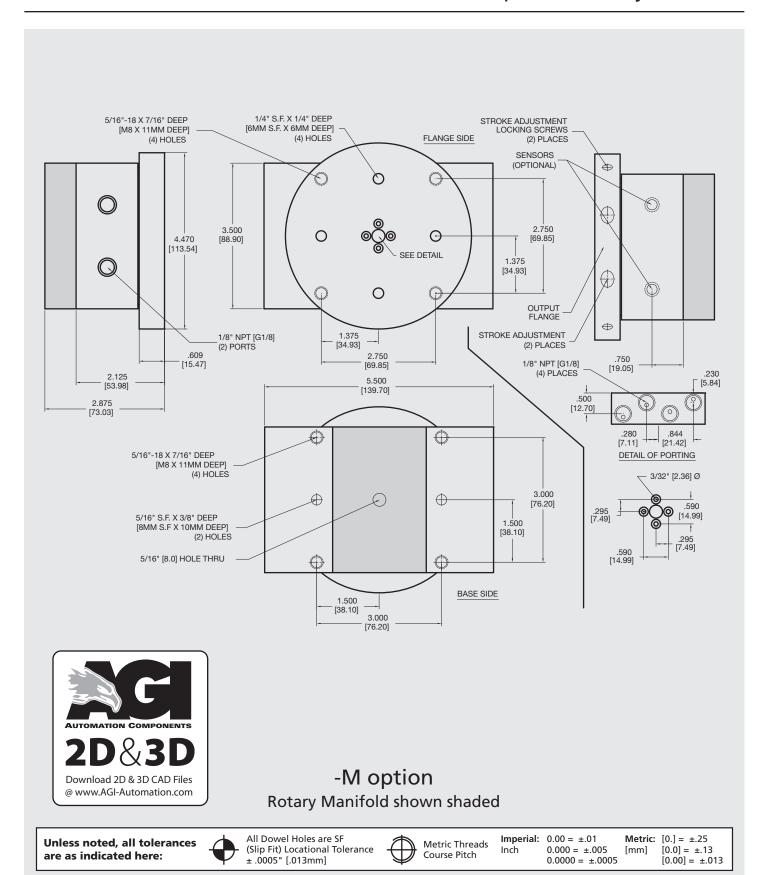

180 N] Static 2150 lbs [9560 N]

**Rotation Time:** No load .40 second

**Pressure Range:** 

30-120 PSI [2-8 BAR] Low/High

**Temperature Range:** 

Low/High -20°/180°F [-28°/80°C]

Backlash: 7ero

**Accuracy:** .001 concentric and

perpendicular to axis

of rotation

Material: High Strength, Hard Coated Aluminum Alloys, Steel

5.0 lb Weight: [2.3 kg]

Piston Diameter: (2x) 1.25 in [32 mm]

January 2009 - PATENTED Made in the USA

### LOADING INFORMATION



WARNING! Do not exceed tooling jaw length.

### **HOW TO ORDER**

When ordering, please specify: Design/Model Number and Options.



Sensor Part # SPC05, SPQ05, SNC05, SNQ05



# AGR-4 Rotary Actuator Low Profile, Zero Backlash, Optional Rotary Manifold





# AGR-4 Rotary Actuator Low Profile, Zero Backlash, Optional Rotary Manifold





# AGR-4 Rotary Actuator Low Profile, Zero Backlash, Optional Rotary Manifold