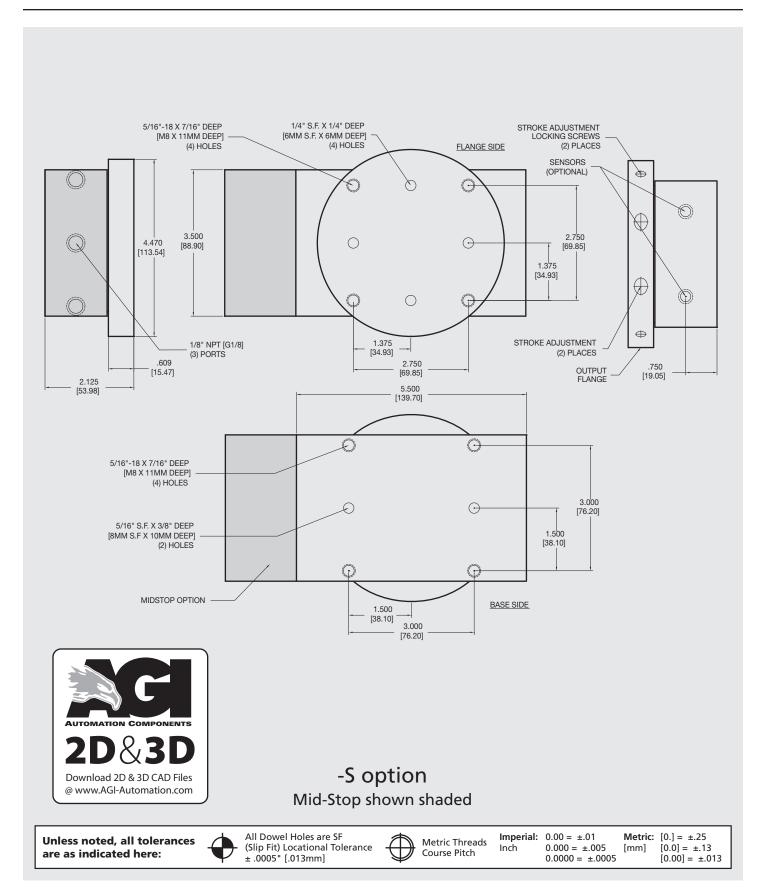

Range:** 

30-120 PSI [2-8 BAR] Low/High

**Temperature Range:** 

Low/High -20°/180°F [-28°/80°C]

Backlash: 7ero

**Accuracy:** .001 concentric and

perpendicular to axis

of rotation

Material: High Strength, Hard Coated Aluminum Alloys, Steel

5.0 lb Weight: [2.3 kg]

Piston Diameter: (2x) 1.25 in [32 mm]

January 2009 - PATENTED Made in the USA

### LOADING INFORMATION



WARNING! Do not exceed tooling jaw length.

### **HOW TO ORDER**

When ordering, please specify: Design/Model Number and Options.



Sensor Part # SPC05, SPQ05, SNC05, SNQ05



# AGR-4 Rotary Actuator Low Profile, Zero Backlash, Optional Rotary Manifold





# AGR-4 Rotary Actuator Low Profile, Zero Backlash, Optional Rotary Manifold





# AGR-4 Rotary Actuator Low Profile, Zero Backlash, Optional Rotary Manifold