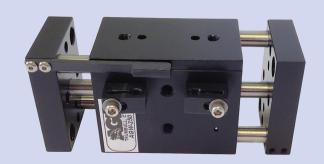

## **AGW-250-1 Parallel Gripper**

### Wide-Body, Synchronous/Non-Synchronous

#### **FEATURES AND BENEFITS**

- Ultra high gripping force to weight ratio due to four opposing independent pistons that direct power to the jaws.
- True parallel jaw motion for easy tooling.
- Units are permanently lubricated for non-lube air operation, allowing for compliance with OSHA regulations.
- Large jaw support shafts are guided through the full width of the main body.
- Proximity switches are available to monitor open and closed position of the jaws.
- The AGW Series is fully field repairable for cost savings and minimum down time.
- Non-synchronous versions allow the gripper's jaws to comply to the part's centerline versus the gripper's centerline.