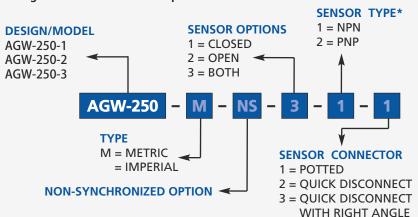

#### **HOW TO ORDER**

When ordering, please specify: Design/Model Number and Options.

\* NOTE: Proximity 4mm dia., 5-24 VDC, 22 mA and comes with 2 meter cable.

Sensor Part # SNQ04, SNC04, SPC04, SPQ04