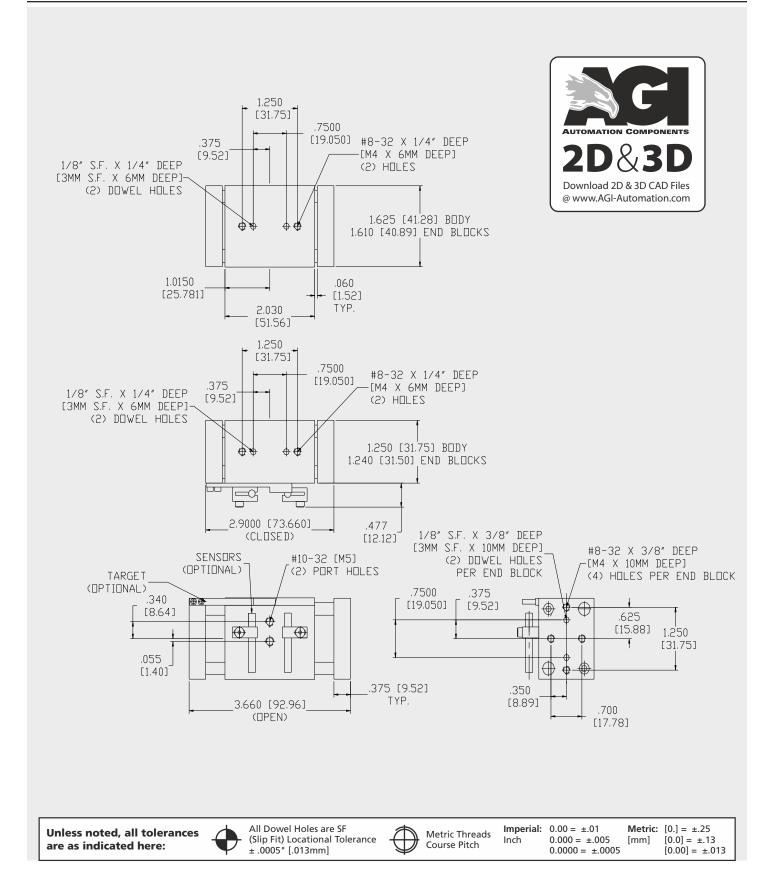

#### **SPECIFICATIONS**

Design: Parallel, Double Acting,

Synchronized Jaws

**Stroke:** .75 in [19 mm]

Thrust Force @ 80 PSI [5.5 BAR]

Closing: 20 lbs [89 N] Opening: 26 lbs [115 N]

Time:

Close: 0.2 sec [0.2 sec] Open: 0.2 sec [0.2 sec]

**Pressure Range:** 

Low/High 20-120 PSI [1.7-8 BAR]

**Temperature Range:** 

Low/High -201 180 F [-281 80 ℃]

**Side Play:**  $\pm 0.001$  [.03 mm]

Repeatability

from Center:  $\pm 0.002$  [.06 mm]

**Loading Capacity:** 

 Max Tensile T
 50 lbs
 10 lbs

 [230 N]
 [44.5 N]

 Max Compressive C
 50 lbs
 10 lbs

[230 N] [44.5 N]
Max Moment M<sub>v</sub> 100 in/lb 20 in/lb

[11.3 Nm] [2.3 Nm]
Max Moment My

150 in/lb 30 in/lb
[17 Nm] [3.4Nm]
Max Moment Mz

100 in/lb 20 in/lb

[11.3 Nm] [2.3 Nm]

Material: High Strength, Hard Coated

aluminum bronze alloys, Steel

 Weight:
 11 oz [311 g]

 Piston Diameter:
 .500 in x 4 [12.7 mm]

January 2009 - PATENTED Made in the USA