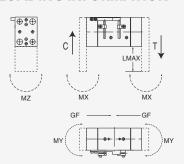

 Max Tensile T
 50 lbs
 10 lbs

 [230 N]
 [44.5 N]

 Max Compressive C
 50 lbs
 10 lbs

[230 N] [44.5 N]
Max Moment M<sub>v</sub> 100 in/lb 20 in/lb

[11.3 Nm] [2.3 Nm]
Max Moment My

150 in/lb 30 in/lb
[17 Nm] [3.4Nm]
Max Moment Mz

100 in/lb 20 in/lb

[11.3 Nm] [2.3 Nm]

Material: High Strength, Hard Coated

aluminum bronze alloys, Steel

 Weight:
 11 oz [311 g]

 Piston Diameter:
 .500 in x 4 [12.7 mm]

January 2009 - PATENTED Made in the USA

#### **LOADING INFORMATION**

**LOOK!** More Technical specifications for sensors on "Sensors Accessories" page.