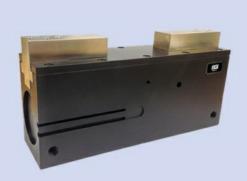

# **AGLP-16** Parallel Gripper

### T-Slot Bearing Series, Low Profile

#### FEATURES AND BENEFITS

- Jaws are T-Slot bearing supported to prevent jaw breakage and offer superior load bearing performance.
- Rugged rack and pinion synchronizing.
- High gripping force to weight ratio.
- Compact design with long stroke.
- True parallel jaw motion for easy tooling.
- Units are permanently lubricated for non-lube air operation, allowing for compliance with OSHA regulations.
- Hall effect sensors are available to monitor open and closed position of the jaws.
- AGLP is fully field repairable for cost savings and minimum down time