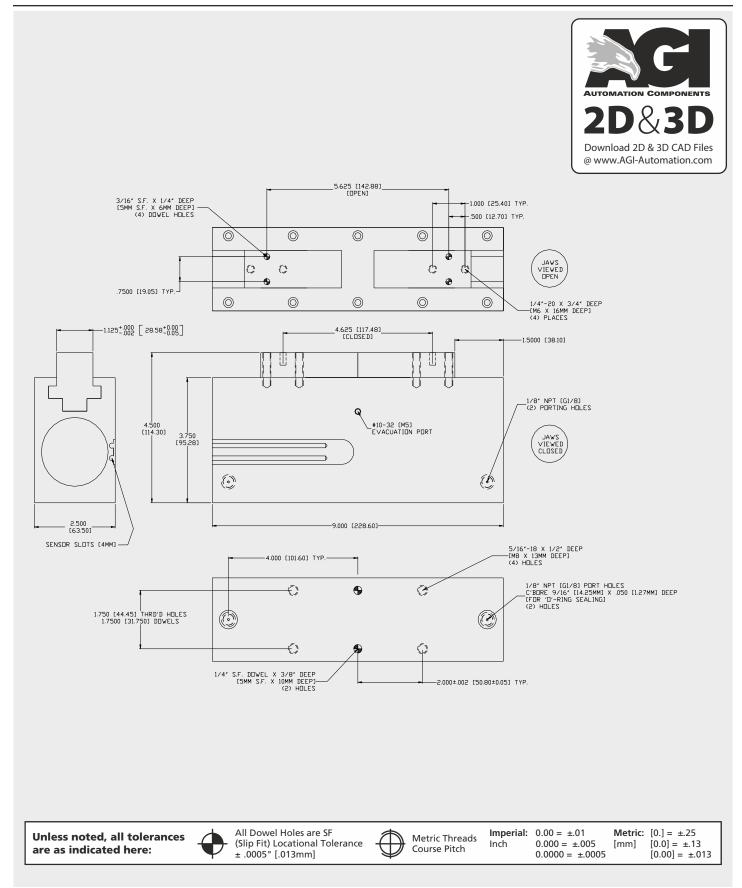

ment Mx 785in/lb [0.0 Nm] [0.0 Nm]

Max Moment M<sub>V</sub> 940 in/lb 315 in/lb [00.0 Nm] [0.0 Nm]

785in/lb 262 in/lb Max Moment M<sub>2</sub> [0.0 Nm] [0.0Nm]

Material: High Strength, Hard Coated aluminum bronze alloys, Steel

Weight: 8 lb [000 q] **Piston Diameter: 2.000** in [00.0 mm]

Made in the USA **PATENTED** 

### **HOW TO ORDER** When ordering, please specify: Design/Model Number and Options. **SENSOR TYPE\*** 1 = NPN2 = PNP1000 AGLP STROKE OPTIONS SENSOR OPTIONS 1000 = 1.0" 1 = CLOSED ◀· SENSOR CONNECTOR 2000 = 2.0"2 = OPEN3000 = 3.0"1 = POTTED 3 = BOTH2 = QUICK DISCONNECT \* NOTE: Hall Effect 4mm dia., 5-24 VDC, 22 mA and comes with 2 meter

cable or quick disc.

Sensor Part # SHN01, SHNQ3, SHP01, SHPQ3



# AGLP-16-1000 Parallel Gripper

T-Slot Bearing Series, Low Profile





## AGLP-16-2000 Parallel Gripper

T-Slot Bearing Series, Low Profile





### AGLP-16-3000 Parallel Gripper

T-Slot Bearing Series, Low Profile