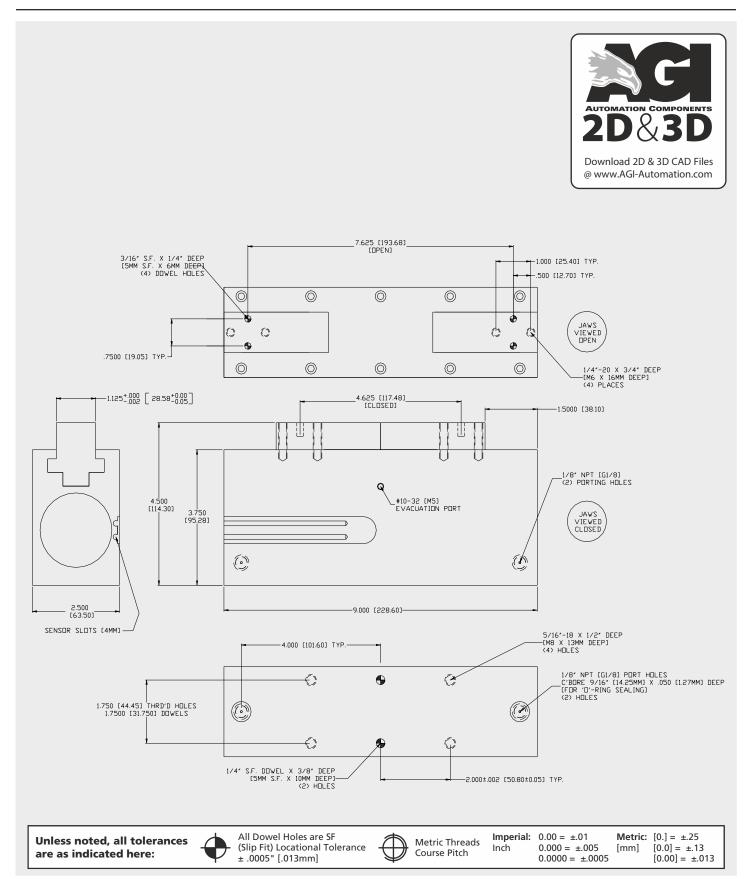

Nm] [0.0Nm]

Material: High Strength, Hard Coated aluminum bronze alloys, Steel

Weight: 8 lb [000 q] **Piston Diameter: 2.000** in [00.0 mm]

Made in the USA **PATENTED** 

### **HOW TO ORDER** When ordering, please specify: Design/Model Number and Options. **SENSOR TYPE\*** 1 = NPN2 = PNP1000 AGLP STROKE OPTIONS SENSOR OPTIONS 1000 = 1.0" 1 = CLOSED ◀· SENSOR CONNECTOR 2000 = 2.0"2 = OPEN3000 = 3.0"1 = POTTED 3 = BOTH2 = QUICK DISCONNECT \* NOTE: Hall Effect 4mm dia., 5-24 VDC, 22 mA and comes with 2 meter

cable or quick disc.

Sensor Part # SHN01, SHNQ3, SHP01, SHPQ3



# AGLP-16-1000 Parallel Gripper

T-Slot Bearing Series, Low Profile





## AGLP-16-2000 Parallel Gripper

T-Slot Bearing Series, Low Profile





### AGLP-16-3000 Parallel Gripper

T-Slot Bearing Series, Low Profile