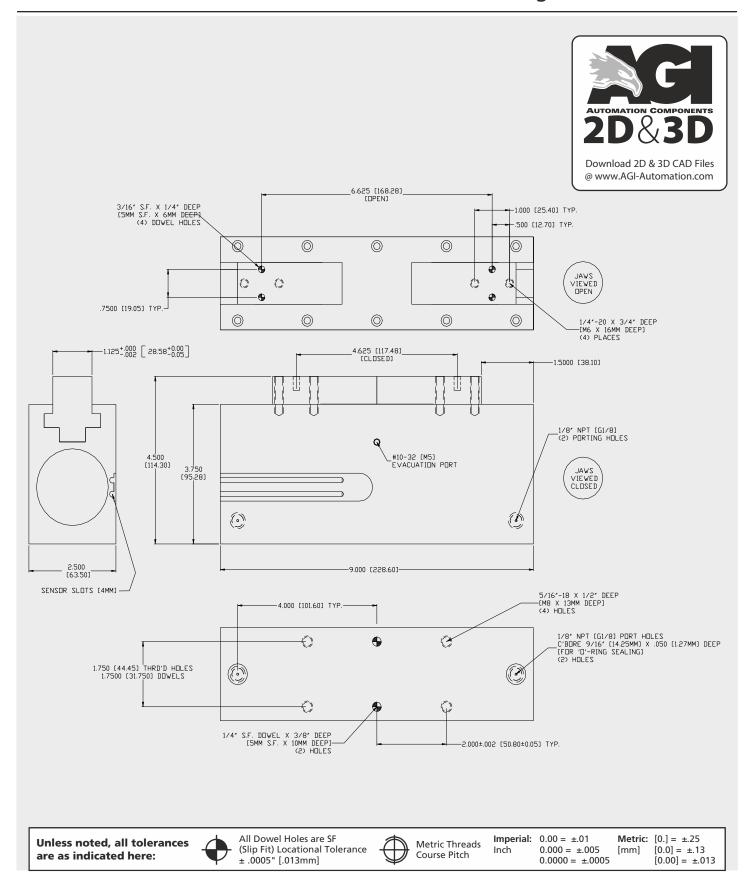

in/lb [00.0 Nm] [0.0 Nm]

785in/lb 262 in/lb Max Moment M<sub>2</sub> [0.0 Nm] [0.0Nm]

Material: High Strength, Hard Coated aluminum bronze alloys, Steel

Weight: 8 lb [000 q] **Piston Diameter: 2.000** in [00.0 mm]

Made in the USA **PATENTED** 

### **HOW TO ORDER** When ordering, please specify: Design/Model Number and Options. **SENSOR TYPE\*** 1 = NPN2 = PNP1000 AGLP STROKE OPTIONS SENSOR OPTIONS 1000 = 1.0" 1 = CLOSED ◀· SENSOR CONNECTOR 2000 = 2.0"2 = OPEN3000 = 3.0"1 = POTTED 3 = BOTH2 = QUICK DISCONNECT \* NOTE: Hall Effect 4mm dia., 5-24 VDC, 22 mA and comes with 2 meter

cable or quick disc.

Sensor Part # SHN01, SHNQ3, SHP01, SHPQ3



# AGLP-16-1000 Parallel Gripper

T-Slot Bearing Series, Low Profile





## AGLP-16-2000 Parallel Gripper

T-Slot Bearing Series, Low Profile





### AGLP-16-3000 Parallel Gripper

T-Slot Bearing Series, Low Profile