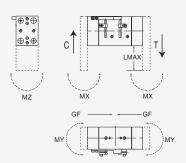

 Max Tensile T
 50 lbs
 10 lbs

 [230 N]
 [44.5 N]

 Max Compressive C
 50 lbs
 10 lbs

 [230 N]
 [44.5 N]

Max Moment M<sub>X</sub> 100 in/lb 20 in/lb

Max Moment My [11.3 Nm] [2.3 Nm] 150 in/lb 30 in/lb [17 Nm] [3.4Nm] Max Moment Mz 100 in/lb 20 in/lb [11.3 Nm] [2.3 Nm]

#### **LOADING INFORMATION**

**LOOK!** More Technical specifications for sensors on "Sensors Accessories" page.