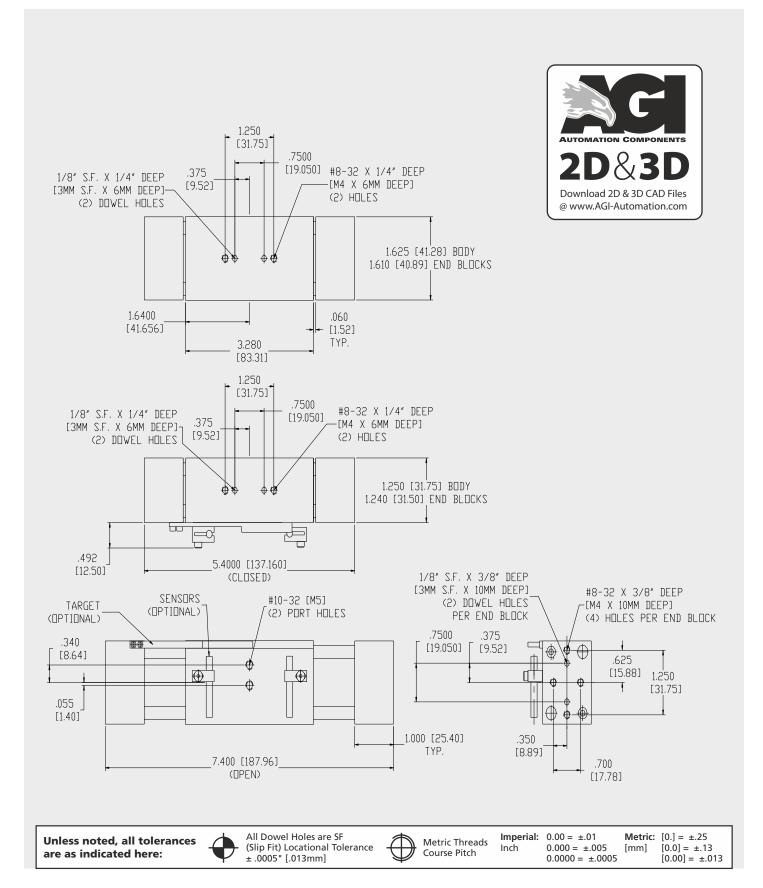

#### **SPECIFICATIONS**

Design: Parallel, Double Acting,

Synchronized Jaws

**Stroke: 2.00** in [50.8 mm]

Thrust Force @ 80 PSI [5.5 BAR]

Closing: 20 lbs [89 N] Opening: 26 lbs [115 N]

Time:

Close: 0.2 sec [0.2 sec] Open: 0.2 sec [0.2 sec]

**Pressure Range:** 

Low/High 20-120 PSI [1.7-8 BAR]

**Temperature Range:** 

Low/High -201 180 F [-281 80 ℃]

**Side Play:**  $\pm 0.001$  [.03 mm]

Repeatability

from Center:  $\pm 0.002$  [.06 mm]

**Loading Capacity:** 

 Max Tensile T
 50 lbs
 10 lbs

 [230 N]
 [44.5 N]

 Max Compressive C
 50 lbs
 10 lbs

 [230 N]
 [44.5 N]

Max Moment M<sub>X</sub> 100 in/lb 20 in/lb

Max Moment My [11.3 Nm] [2.3 Nm] 150 in/lb 30 in/lb [17 Nm] [3.4Nm] Max Moment Mz 100 in/lb 20 in/lb [11.3 Nm] [2.3 Nm]

Material: High Strength, Hard Coated aluminum bronze alloys, Steel

**Weight:** 11 oz [311 g] **Piston Diameter:** .500 in x 4 [12.7 mm]

January 2009 - PATENTED Made in the USA