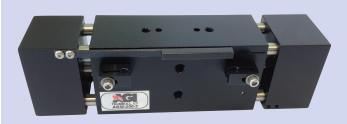

## **AGW-250-3** Parallel Gripper

### Wide-Body, Synchronous/Non-Synchronous

#### **FEATURES AND BENEFITS**

- Ultra high gripping force to weight ratio due to four opposing independent pistons that direct power to the jaws.
- True parallel jaw motion for easy tooling.
- Units are permanently lubricated for non-lube air operation, allowing for compliance with OSHA regulations.
- Large jaw support shafts are guided through the full width of the main body.
- Proximity switches are available to monitor open and closed position of the jaws.
- The AGW Series is fully field repairable for cost savings and minimum down time.
- Non-synchronous versions allow the gripper's jaws to comply to the part's centerline versus the gripper's centerline.

# AGW-250-3 Parallel Gripper Wide-Body, Synchronous/Non-Synchronous