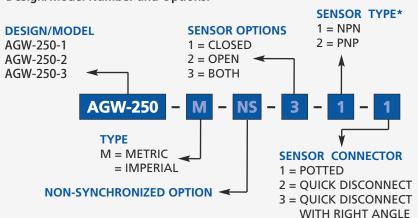

#### **HOW TO ORDER**

When ordering, please specify: Design/Model Number and Options.

\* NOTE: Proximity 4mm dia., 5-24 VDC, 22 mA and comes with 2 meter cable.

Sensor Part # SNQ04, SNC04, SPC04, SPQ04